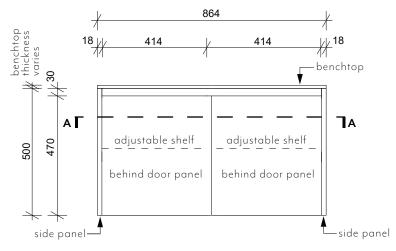

FRONT VIEW

TOP SECTION AA

**Note:** Dimensions are nominal measurements only

Note: See checkout for vanity benchtop options

Disclaimer: Products in this specification manual must by regulation be installed by licensed and registered trade people. The manufacturer/distributor reserves the right to vary specifications or delete models from their range without prior notification. Dimensions are nominal measurements only. Dimensions and set-outs listed are correct at time of publication however the manufacturer/distributor takes no responsibility for printing errors. All ABI Products are designed in Australia. Copyright ABI Interiors Pty Ltd 2021.

FRONT VIEW

TOP SECTION AA

Note: Dimensions are nominal measurements only

Note: See checkout for vanity benchtop options

Disclaimer: Products in this specification manual must by regulation be installed by licensed and registered trade people. The manufacturer/distributor reserves the right to vary specifications or delete models from their range without prior notification. Dimensions are nominal measurements only. Dimensions and set-outs listed are correct at time of publication however the manufacturer/distributor takes no responsibility for printing errors. All ABI Products are designed in Australia. Copyright ABI Interiors Pty Ltd 2021.

ARCHER 2 DOOR VANITY 864MM