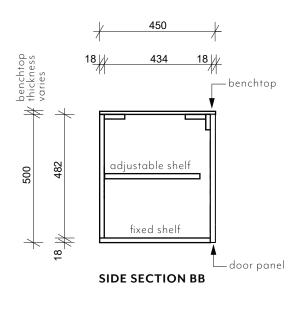

FRONT VIEW



TOP SECTION AA



**Note:** Dimensions are nominal measurements only

Note: See checkout for vanity benchtop options

Disclaimer: Products in this specification manual must by regulation be installed by licensed and registered trade people. The manufacturer/distributor reserves the right to vary specifications or delete models from their range without prior notification. Dimensions are nominal measurements only. Dimensions and set-outs listed are correct at time of publication however the manufacturer/distributor takes no responsibility for printing errors. All ABI Products are designed in Australia. Copyright ABI Interiors Pty Ltd 2021.





FRONT VIEW



TOP SECTION AA



Note: Dimensions are nominal measurements only

Note: See checkout for vanity benchtop options

Disclaimer: Products in this specification manual must by regulation be installed by licensed and registered trade people. The manufacturer/distributor reserves the right to vary specifications or delete models from their range without prior notification. Dimensions are nominal measurements only. Dimensions and set-outs listed are correct at time of publication however the manufacturer/distributor takes no responsibility for printing errors. All ABI Products are designed in Australia. Copyright ABI Interiors Pty Ltd 2021.



ARCHER 2 DOOR VANITY 864MM

## SHAKER PANEL



FRONT VIEW



TOP SECTION AA



Note: Dimensions are nominal measurements only

Note: See checkout for vanity benchtop optio