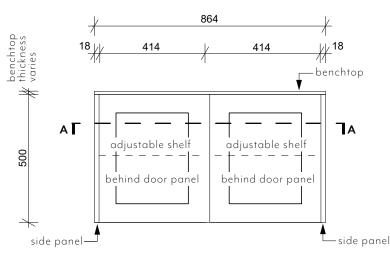

errors. All ABI Products are designed in Australia. Copyright ABI Interiors Pty Ltd 2021.





FRONT VIEW



TOP SECTION AA



Note: Dimensions are nominal measurements only

Note: See checkout for vanity benchtop options

Disclaimer: Products in this specification manual must by regulation be installed by licensed and registered trade people. The manufacturer/distributor reserves the right to vary specifications or delete models from their range without prior notification. Dimensions are nominal measurements only. Dimensions and set-outs listed are correct at time of publication however the manufacturer/distributor takes no responsibility for printing errors. All ABI Products are designed in Australia. Copyright ABI Interiors Pty Ltd 2021.



ARCHER 2 DOOR VANITY 864MM

## SHAKER PANEL



FRONT VIEW



TOP SECTION AA



Note: Dimensions are nominal measurements only

Note: See checkout for vanity benchtop options

Disclaimer: Products in this specification manual must by regulation be installed by licensed and registered trade people. The manufacturer/distributor reserves the right to vary specifications or delete models from their range without prior notification. Dimensions are nominal measurements only. Dimensions and set-outs listed are correct at time of publication however the manufacturer/distributor takes no responsibility for printing errors. All ABI Products are designed in Australia. Copyright ABI Interiors Pty Ltd 2021.

## **GENERAL WALL HUNG VANITY INSTALLATION GUIDE**

## Notes:

This installation guide is general and covers our wall hung vanity range, the