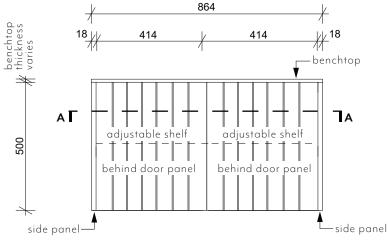

FRONT VIEW

TOP SECTION AA

**Note:** Dimensions are nominal measurements only

Note: See checkout for vanity benchtop options

Disclaimer: Products in this specification manual must by regulation be installed by licensed and registered trade people. The manufacturer/distributor reserves the right to vary specifications or delete models from their range without prior notification. Dimensions are nominal measurements only. Dimensions and set-outs listed are correct at time of publication however the manufacturer/distributor takes no responsibility for printing errors. All ABI Products are designed in Australia. Copyright ABI Interiors Pty Ltd 2021.

FRONT VIEW

TOP SECTION AA

Note: Dimensions are nominal measurements only

Note: See checkout for vanity benchtop options

Disclaimer: Products in this specification manual must by regulation be installed by licensed and registered trade people. The manufacturer/distributor reserves the right to vary specifications or delete models from their range without prior notification. Dimensions are nominal measurements only. Dimensions and set-outs listed are correct at time of publication however the manufacturer/distributor takes no responsibility for printing errors. All ABI Products are designed in Australia. Copyright ABI Interiors Pty Ltd 2021.

ARCHER 2 DOOR VANITY 864MM