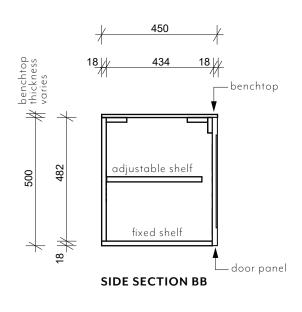

signed in Australia. Copyright ABI Interiors Pty Ltd 2021.





FRONT VIEW



TOP SECTION AA



Note: Dimensions are nominal measurements only

Note: See checkout for vanity benchtop options

Disclaimer: Products in this specification manual must by regulation be installed by licensed and registered trade people. The manufacturer/distributor reserves the right to vary specifications or delete models from their range without prior notification. Dimensions are nominal measurements only. Dimensions and set-outs listed are correct at time of publication however the manufacturer/distributor takes no responsibility for printing errors. All ABI Products are designed in Australia. Copyright ABI Interiors Pty Ltd 2021.



ARCHER 2 DOOR VANITY 864MM

## SHAKER PANEL



FRONT VIEW



TOP SECTION AA



Note: Dimensions are nominal measurements only

Note: See checkout for vanity benchtop options

Disclaimer: Products in this specification manual must by regulation be installed by licensed and registered trade people. The manufacturer/distributor reserves the right to vary specifications or delete models from their range without prior notification. Dimensions are nominal measurements only. Dimensions and set-outs listed are correct at time of publication however the manufacturer/distributor takes no responsibility for printing errors. All ABI Products are designed in Australia. Copyright ABI Interiors Pty Ltd 2021.

## **GENERAL WALL HUNG VANITY INSTALLATION GUIDE**

## Notes:

This installation guide is general and covers our wall hung vanity range, the vanity illustrated may not be th