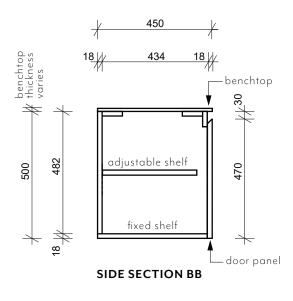

## SHAKER PANEL

FRONT VIEW

TOP SECTION AA

Note: Dimensions are nominal measurements only

Note: See checkout for vanity benchtop options

Disclaimer: Products in this specification manual must by regulation be installed by licensed and registered trade people. The manufacturer/distributor reserves the right to vary specifications or delete models from their range without prior notification. Dimensions are nominal measurements only. Dimensions and set-outs listed are correct at time of publication however the manufacturer/distributor takes no responsibility for printing errors. All ABI Products are designed in Australia. Copyright ABI Interiors Pty Ltd 2021.