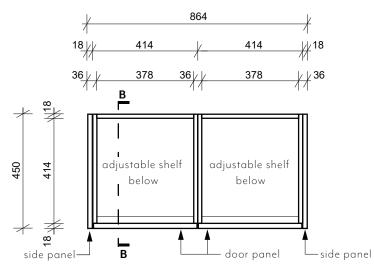

## SHAKER PANEL

FRONT VIEW

TOP SECTION AA

Note: Dimensions are nominal measurements only

Note: See checkout for vanity benchtop options

Disclaimer: Products in this specification manual must by regulation be installed by licensed and registered trade people. The manufacturer/distributor reserves the right to vary specifications or delete models from their range without prior notification. Dimensions are nominal measurements only. Dimensions and set-outs listed are correct at time of publication however the manufacturer/distributor takes no responsibility for printing errors. All ABI Products are designed in Australia. Copyright ABI Interiors Pty Ltd 2021.