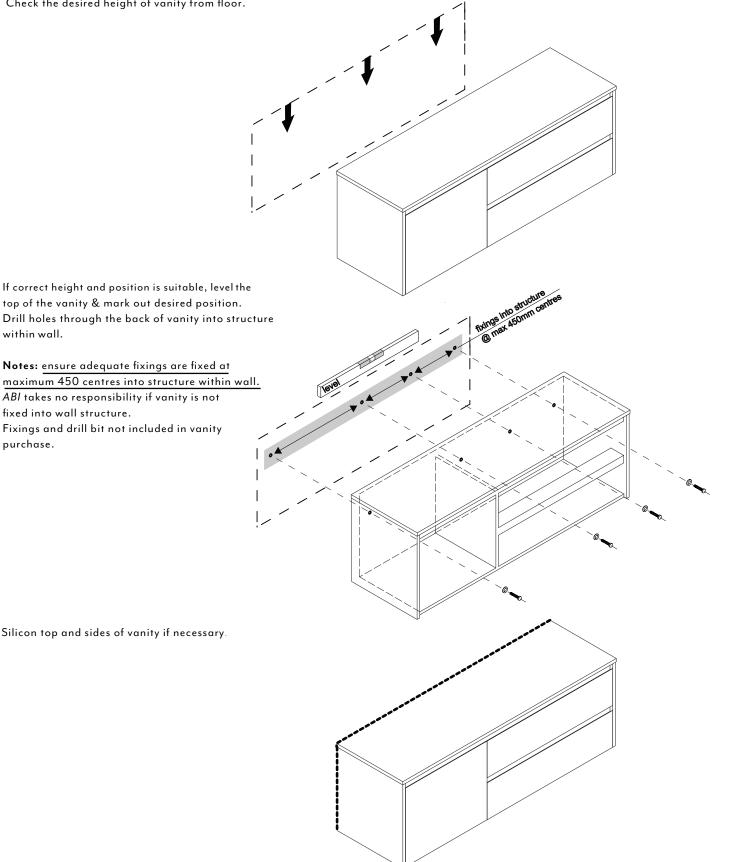

## **GENERAL WALL HUNG VANITY INSTALLATION GUIDE**

## Notes:

This installation guide is general and covers our wall hung vanity range, the vanity illustrated may not be the same as your purchased vanity.

This product must be installed by a licensed tradesperson. This is a general installation guide there are many factors that are involved that can alter the installation method.

Our vanities do not come with pre-cut holes to stone or timber for your bench mixers and basins. These are to be cut by the purchaser at their discretion.

2

3

within wall.

purchase.

Check the desired height of vanity from floor.