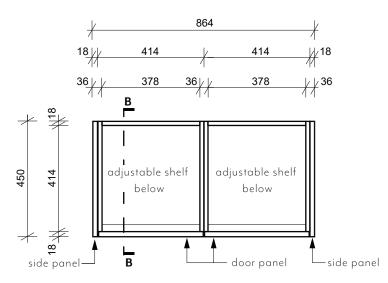

BI Products are designed in Australia. Copyright ABI Interiors Pty Ltd 2021.





FRONT VIEW



TOP SECTION AA



Note: Dimensions are nominal measurements only

Note: See checkout for vanity benchtop options

Disclaimer: Products in this specification manual must by regulation be installed by licensed and registered trade people. The manufacturer/distributor reserves the right to vary specifications or delete models from their range without prior notification. Dimensions are nominal measurements only. Dimensions and set-outs listed are correct at time of publication however the manufacturer/distributor takes no responsibility for printing errors. All ABI Products are designed in Australia. Copyright ABI Interiors Pty Ltd 2021.



ARCHER 2 DOOR VANITY 864MM

## SHAKER PANEL



FRONT VIEW



TOP SECTION AA



Note: Dimensions are nominal measurements only

Note: See checkout for vanity benchtop options

Disclaimer: Products in this specification manual must by regulation be installed by licensed and registered trade people. The manufacturer/distributor reserves the right to vary specifications or delete models from their range without prior notification. Dimensions are nominal measurements only. Dimensions and set-outs listed are correct at time of publication however the manufacturer/distributor takes no responsibility for printing errors. All ABI Products are designed in Australia. Copyright ABI Interiors Pty Ltd 2021.

## **GENERAL WALL HUNG VANITY INSTALLATION GUIDE**

## Notes:

This installation guide is general and covers our wall hung vanity range, the vanity illustr