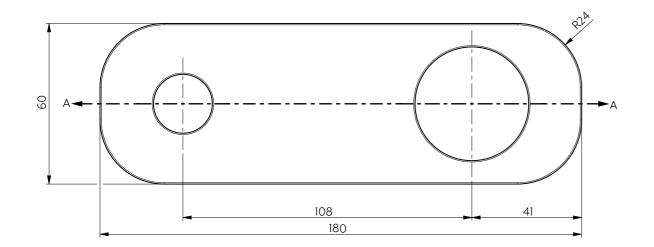

USE ROUGH-IN TEMPLATE PROVIDED TO ENSURE ACCURATE POSITIONING

Section View A-A

**Front View** 

Disclaimer: Products in this specification manual must by regulation be installed by licensed and registered trade people. The manufacturer/distributor reserves the right to vary specifications or delete models from their range without prior notification. Dimensions are nominal measurements only. Dimensions and set-outs listed are correct at time of publication however the manufacturer/distributor takes no responsibility for printing errors. All ABI Products are designed in Australia. Copyright ABI Interiors Pty Ltd 2021.