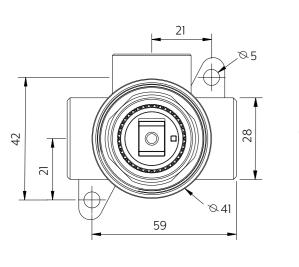

## **ROUNDED RECTANGLE MIXER & SPOUT BACKPLATE**

USE ROUGH-IN TEMPLATE PROVIDED TO ENSURE ACCURATE POSITIONING

Section View A-A

**Front View** 

Disclaimer: Products in this specification manual must by regulation be installed by licensed and registered trade people. The manufacturer/distributor reserves the right to vary specifications or delete models from their range without prior notification. Dimensions are nominal measurements only. Dimensions and set-outs listed are correct at time of publication however the manufacturer/distributor takes no responsibility for printing errors. All ABI Products are designed in Australia. Copyright ABI Interiors Pty Ltd 2021.