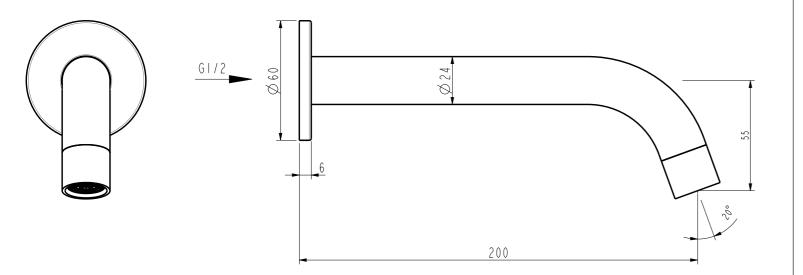

## SPECIFICATIONS **RECOMMENDED USE** Domestic Solid Brass CONSTRUCTION Maximum continuous working temperature 75°C TEMPERATURE RATING If the water temperature exceeds 75°C, an approved tempering valve must be fitted