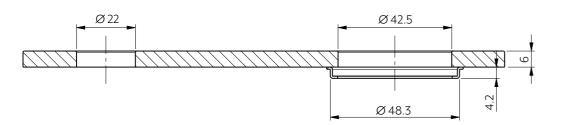

USE ROUGH-IN TEMPLATE PROVIDED TO ENSURE ACCURATE POSITIONING

Section View A-A

**Front View** 

Disclaimer: Products in this specification manual must by regulation be installed by licensed and registered trade people. The manufacturer/distributor reserves the right to vary specifications or delete models from their range without prior notification. Dimensions are nominal measurements only. Dimensions and set-outs listed are correct at time of publication however the manufacturer/distributor takes no responsibility for printing errors. All ABI Products are designed in Australia. Copyright ABI Interiors Pty Ltd 2021.