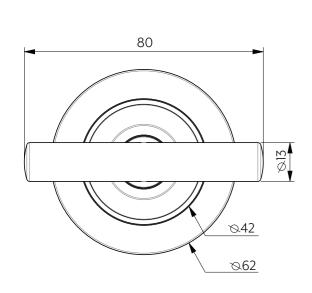

### **SPECIFICATIONS**

**RECOMMENDED USE** 

CONSTRUCTION

Solid Brass

Domestic

Disclaimer: Products in this specification manual must by regulation be installed by licensed and registered trade people. The manufacturer/distributor reserves the right to vary specifications or delete models from their range without prior notification. Dimensions are nominal measurements only. Dimensions and set-outs listed are correct at time of publication ho takes no responsibility for printing errors. All ABI Products are designed in Australia. Copyright ABI Interiors Pty Lty 2021. ufacturer/distributo