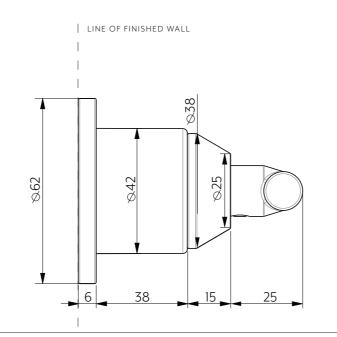

## SPECIFICATIONS **RECOMMENDED USE** Domestic Solid Brass CONSTRUCTION Maximum continuous working temperature 75°C TEMPERATURE RATING If the water temperature exceeds 75°C, an approved tempering valve must be fitted

Disclaimer: Products in this specification manual must by regulation be installed by licensed and registered trade people. The manufacturer/distributor reserves the right to vary specifications or delete models from their range without prior notification. Dimensions are nominal measurements only. Dimensions and set-outs listed are correct at time of publication however the manufacturer/distributor takes no responsibility for printing errors. All ABI Products are designed in Australia. Copyright ABI Interiors 2019.