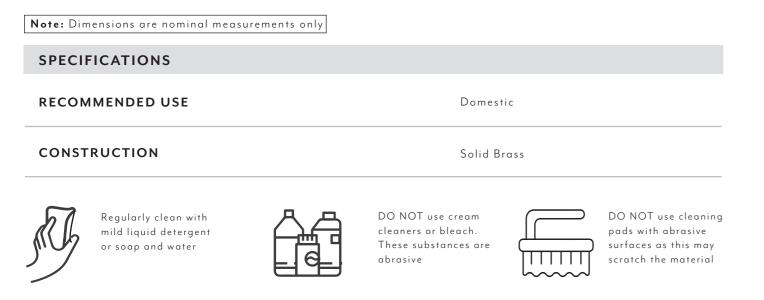

### **SPECIFICATIONS**

**RECOMMENDED USE** 

CONSTRUCTION

Solid Brass

Domestic

Disclaimer: Products in this specification manual must by regulation be installed by licensed and registered trade people. The manufacturer/distributor reserves the right to vary specifications or delete models from their range without prior notification. Dimensions are nominal measurements only. Dimensions and set-outs listed are correct at time of publication ho takes no responsibility for printing errors. All ABI Products are designed in Australia. Copyright ABI Interiors Pty Lty 2021. ufacturer/distributo

# WALL MOUNTED SPOUT

DO NOT use cream cleaners or bleach. These substances are abrasive

DO NOT use cleaning pads with abrasive surfaces as this may scratch the material