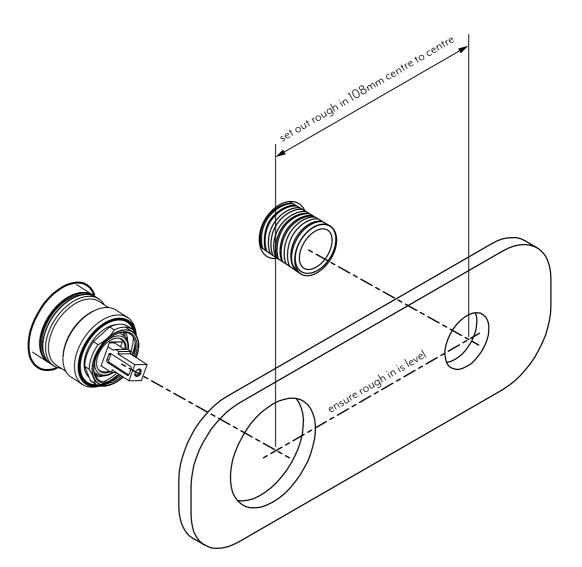

## **ROUNDED RECTANGLE MIXER & SPOUT BACKPLATE**

## INSTALLATION GUIDE

Note: This product must be installed by a licensed tradesperson. This is a general installation guide - there are many factors that are involved that can alter the installation method.

USE ROUGH-IN TEMPLATE PROVIDED TO ENSURE ACCURATE POSITIONING

Section View A-A

**Front View** 

Disclaimer: Products in this specification manual must by regulation be installed by licensed and registered trade people. The manufacturer/distributor reserves the right to vary specifications or delete models from their range without prior notification. Dimensions are nominal measurements only. Dimensions and set-outs listed are correct at time of publication however the manufacturer/distributor takes no responsibility for printing errors. All ABI Products are designed in Australia. Copyright ABI Interiors Pty Ltd 2021.