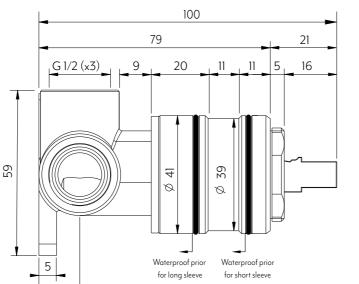

USE ROUGH-IN TEMPLATE PROVIDED TO ENSURE ACCURATE POSITIONING

Section View A-A

**Front View** 

Disclaimer: Products in this specification manual must by regulation be installed by licensed and registered trade people. The manufacturer/distributor reserves the right to vary specifications or delete models from their range without prior notification. Dimensions are nominal measurements only. Dimensions and set-outs listed are correct at time of publication however the manufacturer/distributor takes no responsibility for printing errors. All ABI Products are designed in Australia. Copyright ABI Interiors Pty Ltd 2021.