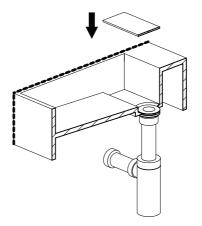

Drill 15mm holes through the back of basin with a wood drill bit at maximum 450mm centres. Fix basin into structural support in wall.

Secure plumbing to basin and wall outlet.
Test by running water through the waste.
Place the cover plate over drain. Silicone
top and sides of basin if necessary.