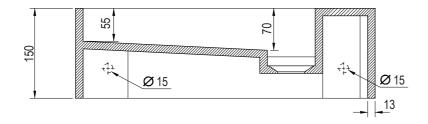

## CYRUS WALL MOUNTED BASIN - 250

Top View

Section A: A

**Note:** Dimensions are nominal measurements only

| SPECIFICATIONS      |                                                                                                                                                             |
|---------------------|-------------------------------------------------------------------------------------------------------------------------------------------------------------|
| RECOMMENDED USE     | Domestic                                                                                                                                                    |
| COLOUR AVAILIBILITY | Matte White                                                                                                                                                 |
| MATERIAL            | Solid Surface                                                                                                                                               |
| INSTALLATION        | Wall Mounted  *To be used with a bench mounted mixer or a spout with reach less than 110mm  Note: water tap hoses are not able to be concealed under basin. |
| OVERFLOW            | N/A                                                                                                                                                         |