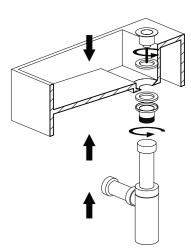

Fit waste and trap to basin.

Hold basin against wall aligning outlet of trap with waste pipe. Extend telescopic trap up or down to find desired height & cut waste to suit trap.

If correct height and position is suitable, level the top of the basin & mark out desired position.

Drill 15mm holes through the back of basin with a wood drill bit at maximum 450mm centres. Fix basin into structural support in wall.

Secure plumbing to basin and wall outlet.
Test by running water through the waste.
Place the cover plate over drain. Silicone
top and sides of basin if necessary.