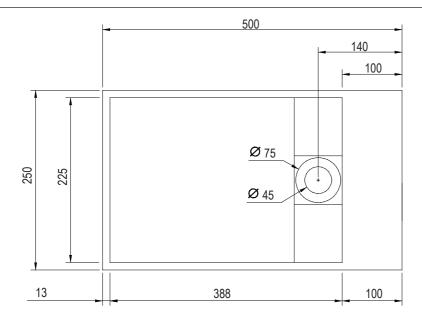

## CYRUS WALL MOUNTED BASIN - 250

Top View

Section A: A

**Note:** Dimensions are nominal measurements only

| SPECIFICATIONS      |                                                                                                                                                             |
|---------------------|-------------------------------------------------------------------------------------------------------------------------------------------------------------|
| RECOMMENDED USE     | Domestic                                                                                                                                                    |
| COLOUR AVAILIBILITY | Matte White                                                                                                                                                 |
| MATERIAL            | Solid Surface                                                                                                                                               |
| INSTALLATION        | Wall Mounted  *To be used with a bench mounted mixer or a spout with reach less than 110mm  Note: water tap hoses are not able to be concealed under basin. |
| OVERFLOW            | N/A                                                                                                                                                         |