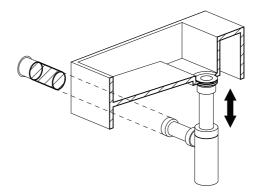

Fit waste and trap to basin.

Hold basin against wall aligning outlet of trap with waste pipe. Extend telescopic trap up or down to find desired height & cut waste to suit trap.

If correct height and position is suitable, level the top of the basin & mark out desired position.