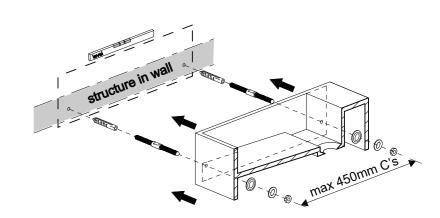

Drill 15mm holes through the back of basin with a wood drill bit at maximum 450mm centres. Fix basin into structural support in wall.

Secure plumbing to basin and wall outlet.
Test by running water through the waste.
Place the cover plate over drain. Silicone
top and sides of basin if necessary.