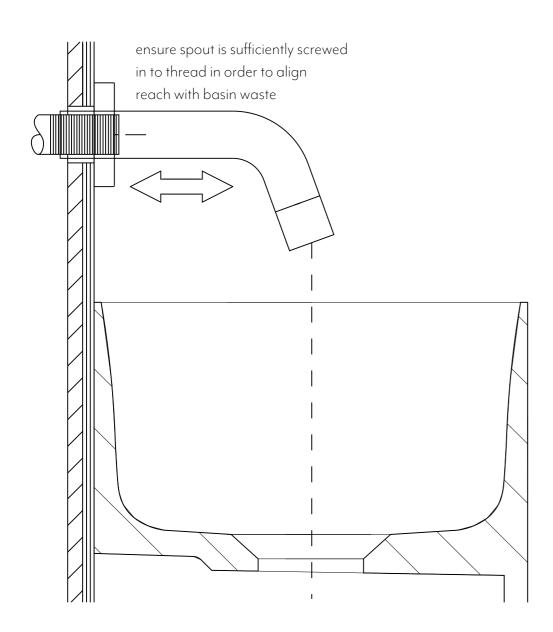

## INSTALLATION - MINI SPOUT DETAIL

Note: It is recommended this product be used in conjunction with **ABI**'s mini wall mounted spout due to a limited reach distance to basin waste.