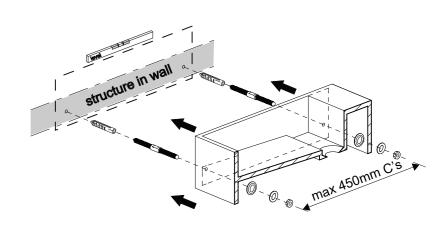

Drill 15mm holes through the back of basin with a wood drill bit at maximum 450mm centres. Fix basin into structural support in wall.

Secure plumbing to basin and wall outlet.

Test by running water through the waste.