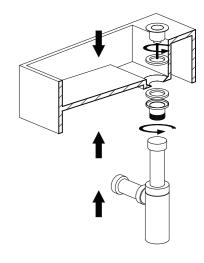

Fit waste and trap to basin.

Hold basin against wall aligning outlet of trap with waste pipe. Extend telescopic trap up or down to find desired height & cut waste to suit trap.

If correct height and position is suitable, level the top of the basin & mark out desired position.

Drill 15mm holes through the back of basin with a wood drill bit at maximum 450mm centres. Fix basin into structural support in wall.

Secure plumbing to basin and wall outlet.

Test by running water through the waste.