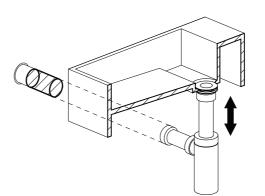

Fit waste and trap to basin.

Hold basin against wall aligning outlet of trap with waste pipe. Extend telescopic trap up or down to find desired height & cut waste to suit trap.

If correct height and position is suitable, level the top of the basin & mark out desired position.