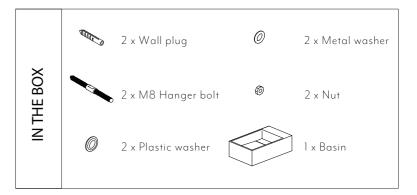

Drill 15mm holes through the back of basin with a wood drill bit at maximum 450mm centres. Fix basin into structural support in wall.

Secure plumbing to basin and wall outlet.

Test by running water through the waste.