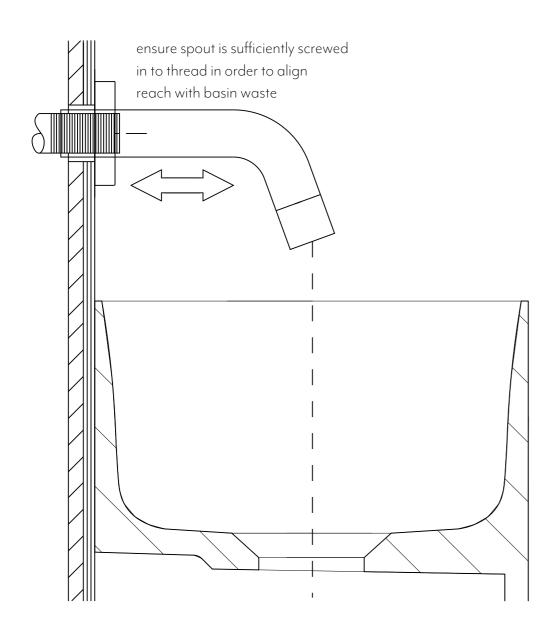

## INSTALLATION - MINI SPOUT DETAIL

Note: It is recommended this product be used in conjunction with **ABI**'s mini wall mounted spout due to a limited reach distance to basin waste.