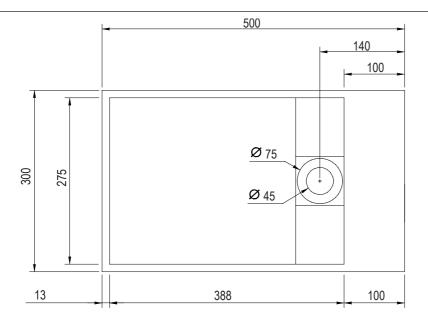

## CYRUS WALL MOUNTED BASIN - 300

Top View

Section A: A

**Note:** Dimensions are nominal measurements only

| SPECIFICATIONS      |                                                                                                                                                             |
|---------------------|-------------------------------------------------------------------------------------------------------------------------------------------------------------|
| RECOMMENDED USE     | Domestic                                                                                                                                                    |
| COLOUR AVAILIBILITY | Matte White                                                                                                                                                 |
| MATERIAL            | Solid Surface                                                                                                                                               |
| INSTALLATION        | Wall Mounted  *To be used with a bench mounted mixer or a spout with reach less than 110mm  Note: water tap hoses are not able to be concealed under basin. |
| OVERFLOW            | N/A                                                                                                                                                         |