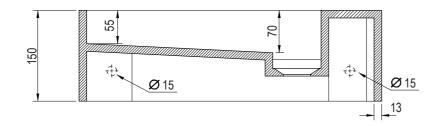

## CYRUS WALL MOUNTED BASIN - 300

Top View

Section A: A

**Note:** Dimensions are nominal measurements only

| SPECIFICATIONS      |                                                                                                                                                             |
|---------------------|-------------------------------------------------------------------------------------------------------------------------------------------------------------|
| RECOMMENDED USE     | Domestic                                                                                                                                                    |
| COLOUR AVAILIBILITY | Matte White                                                                                                                                                 |
| MATERIAL            | Solid Surface                                                                                                                                               |
| INSTALLATION        | Wall Mounted  *To be used with a bench mounted mixer or a spout with reach less than 110mm  Note: water tap hoses are not able to be concealed under basin. |
| OVERFLOW            | N/A                                                                                                                                                         |