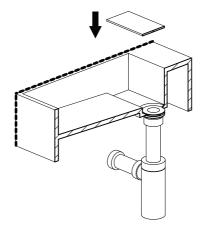

## **INSTALLATION GUIDE**

This product must be installed by a licensed tradesperson

This is a general installation guide - there are many factors that are involved that can alter the installation method.



Fit waste and trap to basin.





Hold basin against wall aligning outlet of trap with waste pipe. Extend telescopic trap up or down to find desired height & cut waste to suit trap.



If correct height and position is suitable, level the top of the basin & mark out desired position.

Drill 15mm holes through the back of basin with a wood drill bit at maximum 450mm centres. Fix basin into structural support in wall.



Secure plumbing to basin and wall outlet.

Test by running water through the waste.

Place the cover plate over drain. Silicone top and sides of basin if necessary.





## INSTALLATION - MINI SPOUT DETAIL

Note: It is recommended this product be used in conjunction with **ABI**'s mini wall mounted spout due to a limited reach distance to basin waste.