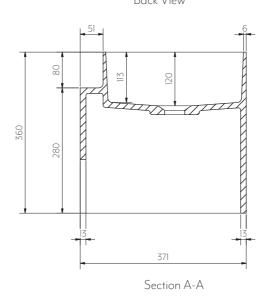

CAPACITY

8L

RIM THICKNESS

6mm

Wall Mount Spout/Mixer

Disclaimer: Products in this manual must by law be installed by licensed and registered tradespeople in accordance with the relevant standards. ABI and the manufacturer/distributor reserve the right to vary specifications or delete models from their range without prior notification. Dimensions are nominal measurements only. The information listed is correct at the time of publication, however ABI and the manufacturer/distributor takes no responsibility for printing errors. Copyright © ABI Interiors 2021