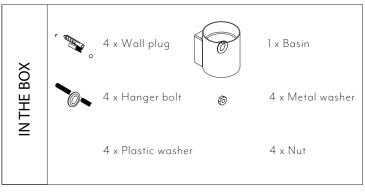

Silicon top and sides of basin if necessary.

Fit waste and trap to basin.

4 If correct height and position is suitable, level the top of the basin & mark out desired position.

Drill holes through the back of basin into structure within wall with a wood drill bit in a rectangle 10mm across and 60 mm high. Fix basin into structural support in wall.