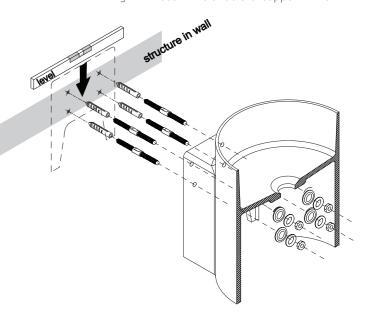

Silicon top and sides of basin if necessary.

Fit waste and trap to basin.

4 If correct height and position is suitable, level the top of the basin & mark out desired position.

Drill holes through the back of basin into structure within wall with a wood drill bit in a rectangle 10mm across and 60 mm high. Fix basin into structural support in wall.