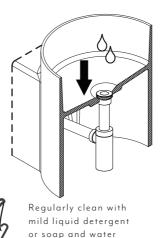

DO NOT use cream cleaners or bleach. These substances are abrasive

DO NOT use cleaning pads with abrasive surfaces as this may scratch the material