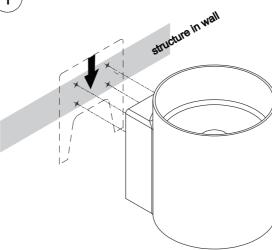

Silicon top and sides of basin if necessary.

Fit waste and trap to basin.

4 If correct height and position is suitable, level the top of the basin & mark out desired position.

Drill holes through the back of basin into structure within wall with a wood drill bit in a rectangle 10mm across and 60 mm high. Fix basin into structural support in wall.