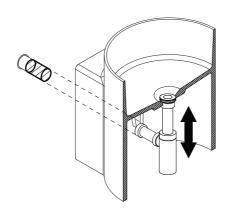

Hold basin against wall aligning outlet of trap with waste pipe. Extend telescopic trap up or down to find desired height & cut waste to suit trap.

Secure plumbing to basin and wall outlet.
Test by running water through the waste.
Place the cover plate over drain.