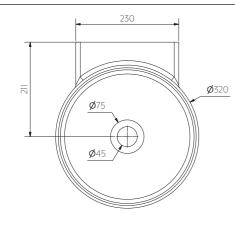

## ESME WALL MOUNTED BASIN

Front View

Top View

Note: Dimensions are nominal measurements only

CAPACITY

8L

RIM THICKNESS

6mm

Wall Mount Spout/Mixer

Disclaimer: Products in this manual must by law be installed by licensed and registered tradespeople in accordance with the relevant standards. ABI and the manufacturer/distributor reserve the right to vary specifications or delete models from their range without prior notification. Dimensions are nominal measurements only. The information listed is correct at the time of publication, however ABI and the manufacturer/distributor takes no responsibility for printing errors. Copyright © ABI Interiors 2021