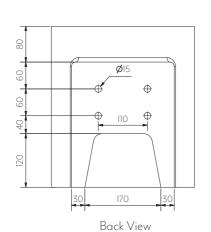

Silicon top and sides of basin if necessary.

Fit waste and trap to basin.

4 If correct height and position is suitable, level the top of the basin & mark out desired position.

Drill holes through the back of basin into structure within wall with a wood drill bit in a rectangle 10mm across and 60 mm high. Fix basin into structural support in wall.