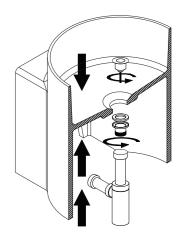

Hold basin against wall aligning outlet of trap with waste pipe. Extend telescopic trap up or down to find desired height & cut waste to suit trap.

Secure plumbing to basin and wall outlet.
Test by running water through the waste.
Place the cover plate over drain.

Silicon top and sides of basin if necessary.

Fit waste and trap to basin.

4 If correct height and position is suitable, level the top of the basin & mark out desired position.

Drill holes through the back of basin into structure within wall with a wood drill bit in a rectangle 10mm across and 60 mm high. Fix basin into structural support in wall.