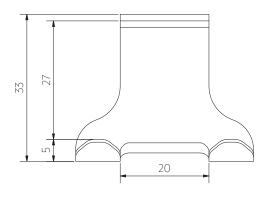

## MAYA RAZOR HOOK

Front View

**Note:** Dimensions are nominal measurements only

| ECOMMENDED USE | Domestic / Commercial                                       |
|----------------|-------------------------------------------------------------|
| MATERIAL       | Stainless Steel                                             |
| INSTALLATION   | Compatible with Maya Soap Dish Shelf &<br>Maya Shower Caddy |