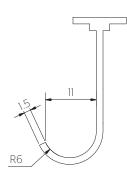

## MAYA RAZOR HOOK

Front View

**Note:** Dimensions are nominal measurements only

| ECOMMENDED USE | Domestic / Commercial                                       |
|----------------|-------------------------------------------------------------|
| MATERIAL       | Stainless Steel                                             |
| INSTALLATION   | Compatible with Maya Soap Dish Shelf &<br>Maya Shower Caddy |