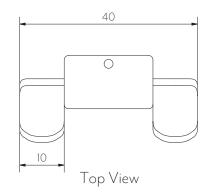

## MAYA RAZOR HOOK

Front View

**Note:** Dimensions are nominal measurements only

| ECOMMENDED USE | Domestic / Commercial                                       |
|----------------|-------------------------------------------------------------|
| MATERIAL       | Stainless Steel                                             |
| INSTALLATION   | Compatible with Maya Soap Dish Shelf &<br>Maya Shower Caddy |