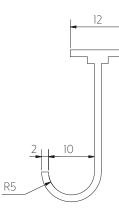

## MAYA SHOWER HOOK

Top View

Front View

Side View

Note: Dimensions are nominal measurements only

| RECOMMENDED USE | Domestic / Commercial                                       |
|-----------------|-------------------------------------------------------------|
| MATERIAL        | Stainless Steel                                             |
| INSTALLATION    | Compatible with Maya Soap Dish Shelf &<br>Maya Shower Caddy |