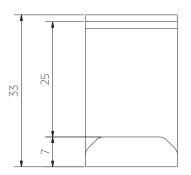

## MAYA SHOWER HOOK

Top View

Front View

Side View

Note: Dimensions are nominal measurements only

| RECOMMENDED USE | Domestic / Commercial                                       |
|-----------------|-------------------------------------------------------------|
| MATERIAL        | Stainless Steel                                             |
| INSTALLATION    | Compatible with Maya Soap Dish Shelf &<br>Maya Shower Caddy |