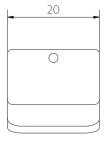

## MAYA SHOWER HOOK

Top View

Front View

Side View

Note: Dimensions are nominal measurements only

| RECOMMENDED USE | Domestic / Commercial                                       |
|-----------------|-------------------------------------------------------------|
| MATERIAL        | Stainless Steel                                             |
| INSTALLATION    | Compatible with Maya Soap Dish Shelf &<br>Maya Shower Caddy |