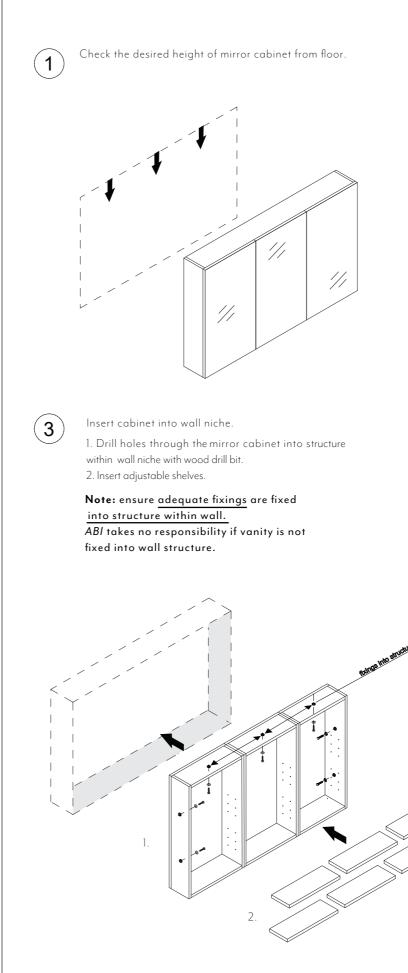

## INSTALLATION GUIDE

Note: This product must be installed by a licensed tradesperson. This is a general installation guide - there are many factors that are involved that can alter the installation method. The product shown in the installation guide may differ from the product purchased.

 Provide framed niche into wall cavity as per overall cabinet dimension + wall lining thickness.
Finish framed niche opening with preferred internal

wall lining.

Silicone inset edge if necessary. Note: may require door removal.