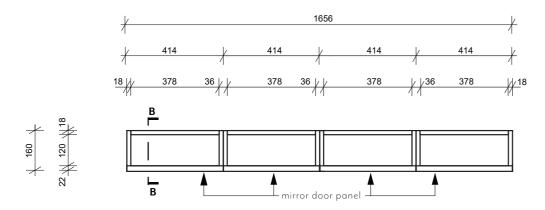

## MYRA 4 DOOR MIRROR CABINET 1656MM Recess Option

FRONT VIEW

TOP SECTION AA

Disclaimer: Products in this specification manual must by regulation be installed by licensed and registered trade people. The manufacturer/distributor reserves the right to vary specifications or delete models from their range without prior notification. Dimensions are nominal measurements only. Dimensions and set-outs listed are correct at time of publication however the manufacturer/distributor takes no responsibility for printing errors. All ABI Products are designed in Australia. Copyright ABI Interiors Pty Ltd 2021.