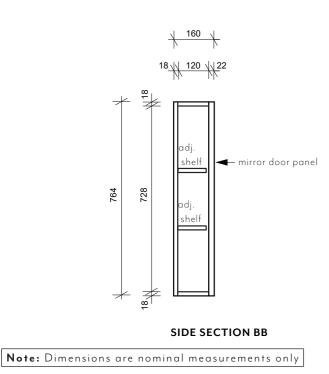

## MYRA 4 DOOR MIRROR CABINET 1656MM Recess Option

FRONT VIEW

TOP SECTION AA

Disclaimer: Products in this specification manual must by regulation be installed by licensed and registered trade people. The manufacturer/distributor reserves the right to vary specifications or delete models from their range without prior notification. Dimensions are nominal measurements only. Dimensions and set-outs listed are correct at time of publication however the manufacturer/distributor takes no responsibility for printing errors. All ABI Products are designed in Australia. Copyright ABI Interiors Pty Ltd 2021.