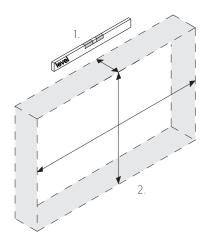

 Provide framed niche into wall cavity as per overall cabinet dimension + wall lining thickness.
Finish framed niche opening with preferred internal

wall lining.

Silicone inset edge if necessary. Note: may require door removal.