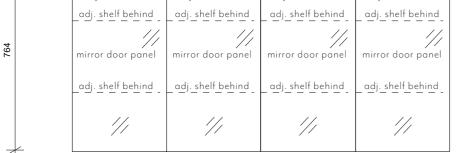

## MYRA 4 DOOR MIRROR CABINET 1656MM Recess Option

FRONT VIEW

TOP SECTION AA

Disclaimer: Products in this specification manual must by regulation be installed by licensed and registered trade people. The manufacturer/distributor reserves the right to vary specifications or delete models from their range without prior notification. Dimensions are nominal measurements only. Dimensions and set-outs listed are correct at time of publication however the manufacturer/distributor takes no responsibility for printing errors. All ABI Products are designed in Australia. Copyright ABI Interiors Pty Ltd 2021.