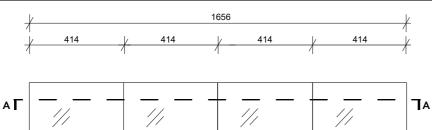

## MYRA 4 DOOR MIRROR CABINET 1656MM Recess Option

FRONT VIEW

TOP SECTION AA

Disclaimer: Products in this specification manual must by regulation be installed by licensed and registered trade people. The manufacturer/distributor reserves the right to vary specifications or delete models from their range without prior notification. Dimensions are nominal measurements only. Dimensions and set-outs listed are correct at time of publication however the manufacturer/distributor takes no responsibility for printing errors. All ABI Products are designed in Australia. Copyright ABI Interiors Pty Ltd 2021.