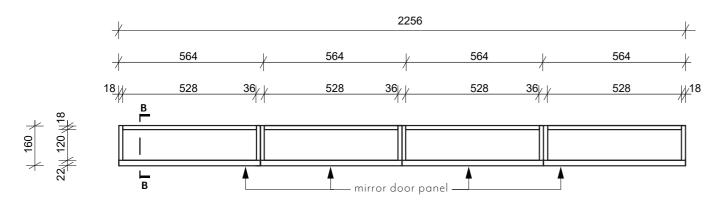

## FRONT VIEW

TOP SECTION AA

Disclaimer: Products in this specification manual must by regulation be installed by licensed and registered trade people. The manufacturer/distributor reserves the right to vary specifications or delete models from their range without prior notification. Dimensions are nominal measurements only. Dimensions and set-outs listed are correct at time of publication however the manufacturer/distributor takes no responsibility for printing errors. All ABI Products are designed in Australia. Copyright ABI Interiors Pty Ltd 2021.