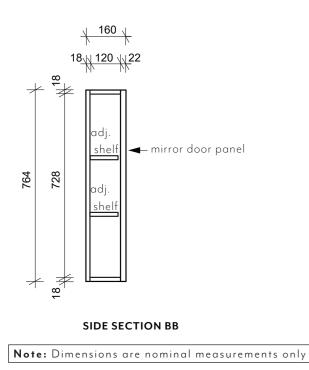

## FRONT VIEW

TOP SECTION AA

Disclaimer: Products in this specification manual must by regulation be installed by licensed and registered trade people. The manufacturer/distributor reserves the right to vary specifications or delete models from their range without prior notification. Dimensions are nominal measurements only. Dimensions and set-outs listed are correct at time of publication however the manufacturer/distributor takes no responsibility for printing errors. All ABI Products are designed in Australia. Copyright ABI Interiors Pty Ltd 2021.