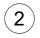

 Provide framed niche into wall cavity as per overall cabinet dimension + wall lining thickness.
Finish framed niche opening with preferred internal

wall lining.

Silicone inset edge if necessary. Note: may require door removal.