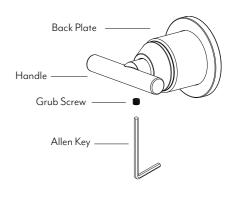

Place the handle onto the fitting. Fasten the grub screw firmly with the allen key.