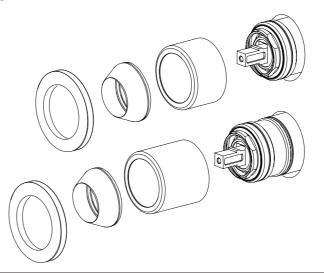

#### WHAT'S IN THE BOX **EXPLODED VIEW**

- 1. Long Sleeve
- 2. Dome
- 3. Back Plate
- 4. Handle
- 5. Allen Kev
- 6. Short Sleeve