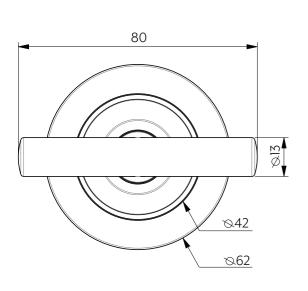

### lust Colour Parts

In Wall

Disclaimer: To achieve infiniti (interchangeable sleeves) waterproofing can not exceed past sleeve B.

**Note:** Dimensions are nominal measurements only