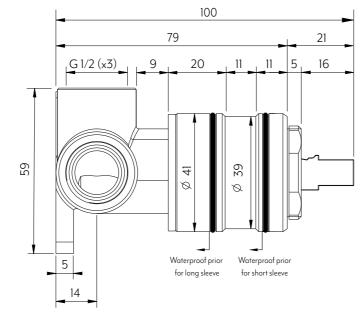

Fasten screws to secure the wall mixer into wall structure.

Attach water supply and water outlet. TEST AND CHECK FOR LEAKS.

Push the sleeve over the body until it is as far back as possible and nut thread is exposed. Screw the dome onto the brass fitting and tighten.

Create a 47mm hole in cement sheet (3)Waterproof at this point if future sleeve change is desired. DO NOT WATERPROOF SLEEVE.

Please ensure that the hole is big enough to allow for the sleeve to slide on at fit-off stage.