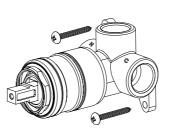

Fasten screws to secure the wall mixer into wall structure.

Attach water supply and water outlet. TEST AND CHECK FOR LEAKS.

Push the sleeve over the body until it is as far back as possible and nut thread is exposed. Screw the dome onto the brass fitting and tighten.

Place the handle onto the fitting. Fasten the grub screw firmly with the allen key.