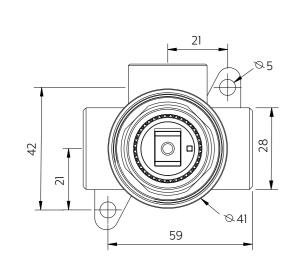

Place the handle onto the fitting. Fasten the grub screw firmly with the allen key.