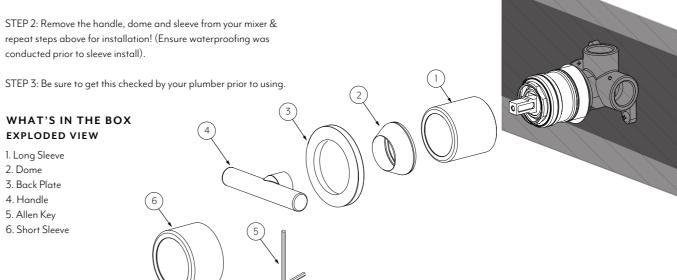

#### HOW TO CUSTOMIZE YOUR MIXER

STEP 1: Visit our online shop or go in-store to purchase your handle kit - Be sure to check the mixer type before you purchase!

STEP 2: Remove the handle, dome and sleeve from your mixer &repeat steps above for installation! (Ensure waterproofing was conducted prior to sleeve install).

#### WHAT'S IN THE BOX **EXPLODED VIEW**

- 1. Long Sleeve
- 2. Dome
- 3. Back Plate
- 4. Handle
- 5. Allen Kev
- 6. Short Sleeve