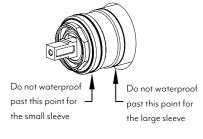

### lust Colour Parts

In Wall

Disclaimer: To achieve infiniti (interchangeable sleeves) waterproofing can not exceed past sleeve B.

**Note:** Dimensions are nominal measurements only

Create a 47mm hole in cement sheet (3)Waterproof at this point if future sleeve change is desired. DO NOT WATERPROOF SLEEVE.

Please ensure that the hole is big enough to allow for the sleeve to slide on at fit-off stage.