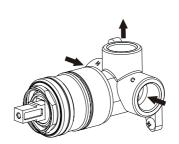

Fasten screws to secure the wall mixer into wall structure.

Attach water supply and water outlet. TEST AND CHECK FOR LEAKS.

Push the sleeve over the body until it is as far back as possible and nut thread is exposed. Screw the dome onto the brass fitting and tighten.