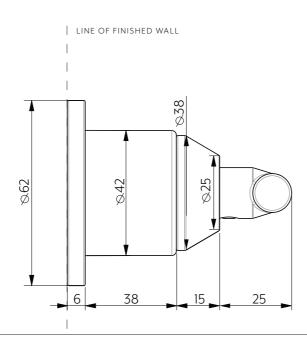

### lust Colour Parts

In Wall

Disclaimer: To achieve infiniti (interchangeable sleeves) waterproofing can not exceed past sleeve B.

**Note:** Dimensions are nominal measurements only

Create a 47mm hole in cement sheet (3)Waterproof at this point if future sleeve change is desired. DO NOT WATERPROOF SLEEVE.

Please ensure that the hole is big enough to allow for the sleeve to slide on at fit-off stage.