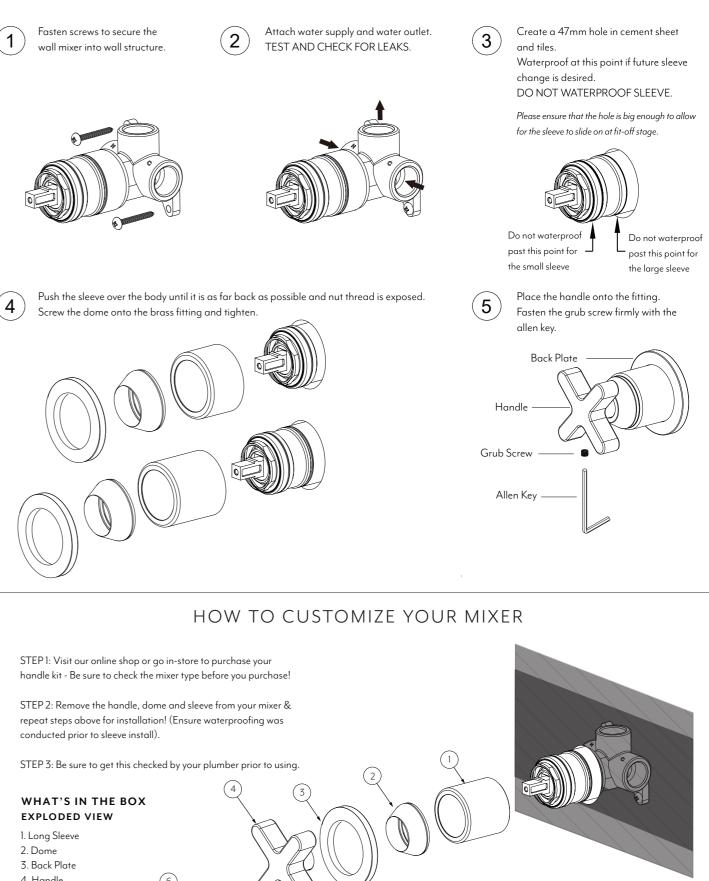

### INSTALLATION GUIDE

Note: This product must be installed by a licensed plumber. This is a general installation guide - there are many factors that are involved that can alter the installation method.

4. Handle 5. Allen Key 6. Short Sleeve