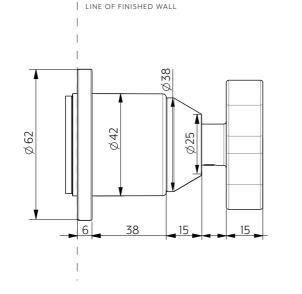

## Just Colour Parts

In Wall

Disclaimer: To achieve infiniti (interchangeable sleeves) waterproofing can not exceed past sleeve B.

Note: Dimensions are nominal measurements only