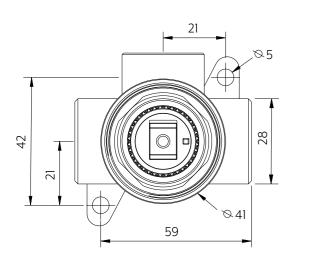

### INSTALLATION GUIDE

Note: This product must be installed by a licensed plumber. This is a general installation guide - there are many factors that are involved that can alter the installation method.