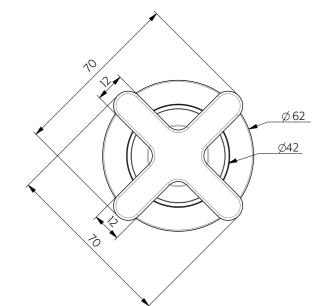

## Just Colour Parts

In Wall

Disclaimer: To achieve infiniti (interchangeable sleeves) waterproofing can not exceed past sleeve B.

Note: Dimensions are nominal measurements only