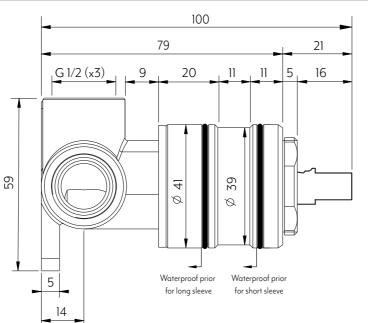

### INSTALLATION GUIDE

Note: This product must be installed by a licensed plumber. This is a general installation guide - there are many factors that are involved that can alter the installation method.

4. Handle 5. Allen Key 6. Short Sleeve