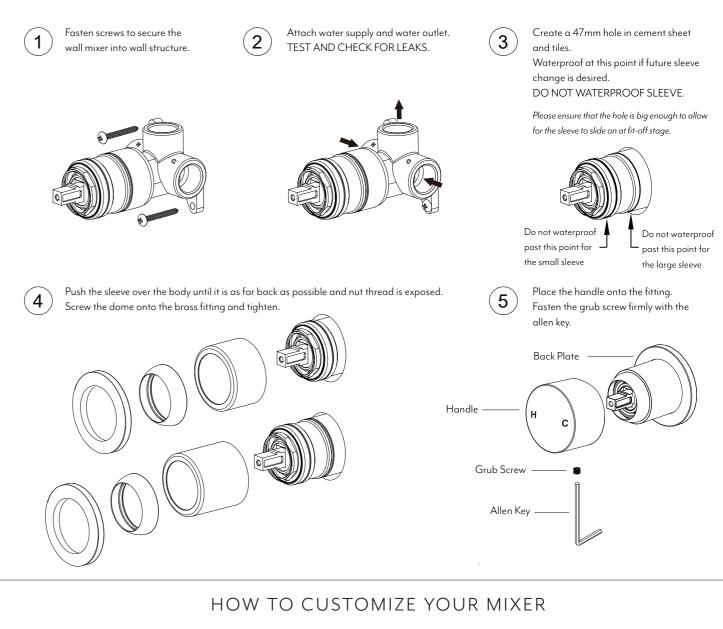

# INSTALLATION GUIDE

Note: This product must be installed by a licensed plumber. This is a general installation guide - there are many factors that are involved that can alter the installation method.

STEP 1: Visit our online shop or go in-store to purchase your handle kit - Be sure to check the mixer type before you purchase!

STEP 2: Remove the handle, dome and sleeve from your mixer & repeat steps above for installation! (Ensure waterproofing was conducted prior to sleeve install).

STEP 3: Be sure to get this checked by your plumber prior to using.