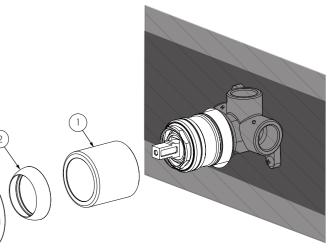

#### WHAT'S IN THE BOX EXPLODED VIEW

1. Long Sleeve 2. Dome 3. Back Plate 4. Handle 5. Allen Key 6. Short Sleeve