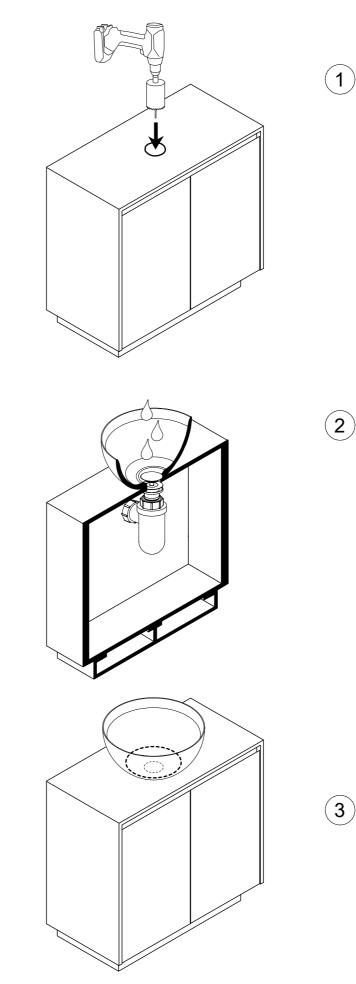

## INSTALLATION GUIDE

**Note:** This product must be installed by a licensed tradesperson. This is a general installation guide - the basin illustrated in the guide may not be the same as your purchased product. There are many factors that are involved that can alter the installation method.

Mark out desired location of basin and drill hole for basin waste with a hole saw.

Note: If cutting a stone benchtop it will need to be cut in a controlled environment by a licensed tradesperson as per OH&S regulations.

Install pop up waste and attach to plumbing. Test by running water through the waste and pushing the plug down.

Silicone basin to vanity benchtop as required.