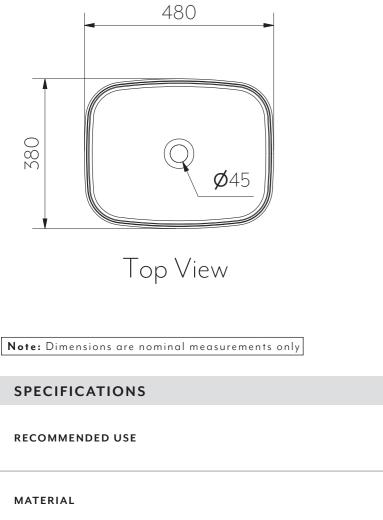

## SOFIA BASIN SINK

## Isometric View

110

INSTALLATION

Side View Domestic

Bench Mount

Solid Surface

Disclaimer: Products in this specification manual must by regulation be installed by licensed and registered trade people. The manufacturer/distributor reserves the right to vary specifications or delete models from their range without prior notification. Dimensions are nominal measurements only. Dimensions and set-outs listed are correct at time of publication ho ver the manufacturer/distributor takes no responsibility for printing errors. All ABI Products are designed in Australia. Copyright ABI Interiors Pty Ltd 2021.