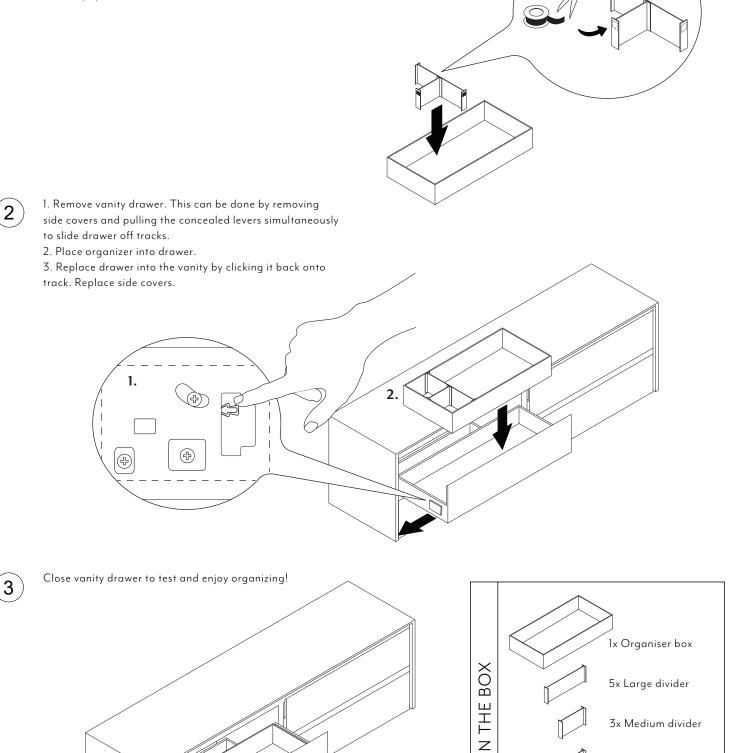

## INSTALLATION GUIDE

**Note:** This product must be installed by a licensed tradesperson. This is a general installation guide - there are many factors that are involved that can alter the installation method.

3x Medium divider

2x Small divider

1x Double-sided tape

α

Insert dividers into organizer in your desired configuration. If desired place adhesive strips onto sides of divider. To ensure easy insertion, place a small amount of adhesive on to top quarter of the divider.