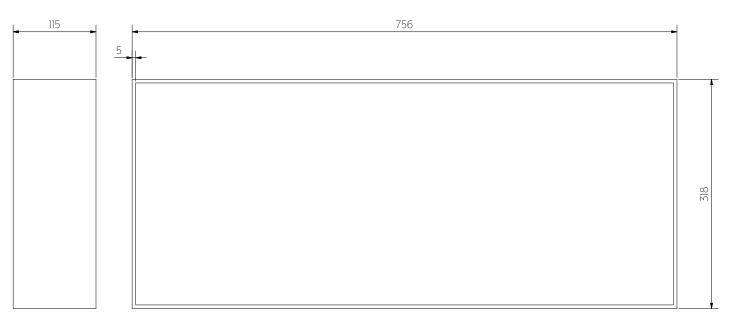

## VANITY DRAWER ORGANISER 900MM

Side View

Top View

Note: Dimensions are nominal measurements only

## SPECIFICATIONS

## **RECOMMENDED USE**

MATERIAL

Suitable for 900mm drawer

Acrylic

Disclaimer: Products in this specification manual must by regulation be installed by licensed and registered trade people. The manufacturer/distributor reserves the right to vary specifications or delete models from their range without prior notification. Dimensions are nominal measurements only. Dimensions and set-outs listed are correct at time of publication however the manufacturer/distributor takes no responsibility for printing errors. All ABI Products are designed in Australia. Copyright ABI Interiors Pty Ltd 2021.