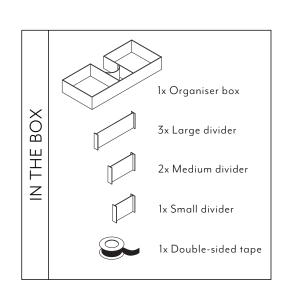

Insert dividers into organizer in your desired configuration. If desired place adhesive strips onto sides of divider. To ensure easy insertion, place a small amount of adhesive on to top quarter of the divider.