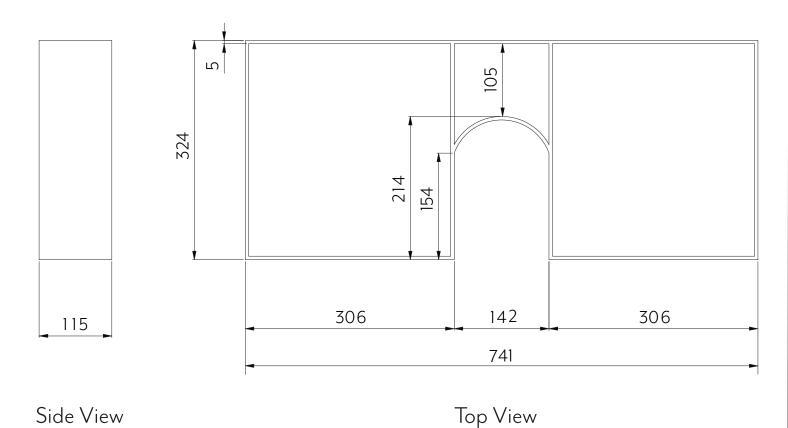

## VANITY DRAWER ORGANISER 900MM

\*WITH CUT OUT

Note: Dimensions are nominal measurements only

## SPECIFICATIONS RECOMMENDED USE Suitable for 900mm cut out drawer MATERIAL Acrylic