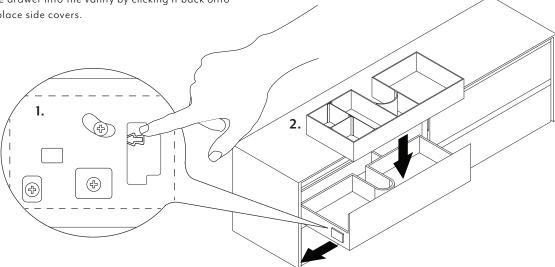

- 2
- 1. Remove vanity drawer. This can be done by removing side covers and pulling the concealed levers simultaneously to slide drawer off tracks.
- 2. Place organizer into drawer.
- 3. Replace drawer into the vanity by clicking it back onto track. Replace side covers.