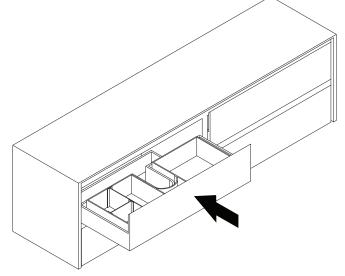

00mm cut out drawer MATERIAL Acrylic

## **INSTALLATION GUIDE**

**Note:** This product must be installed by a licensed tradesperson. This is a general installation guide - there are many factors that are involved that can alter the installation method.





Insert dividers into organizer in your desired configuration. If desired place adhesive strips onto sides of divider. To ensure easy insertion, place a small amount of adhesive on to top quarter of the divider.



- 2
- 1. Remove vanity drawer. This can be done by removing side covers and pulling the concealed levers simultaneously to slide drawer off tracks.
- 2. Place organizer into drawer.
- 3. Replace drawer into the vanity by clicking it back onto track. Replace side covers.





Close vanity drawer to test and enjoy organizing!