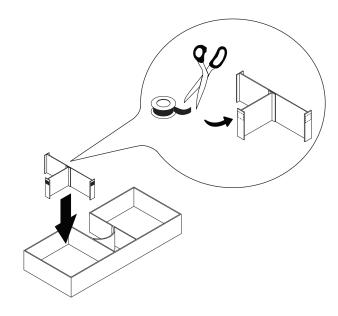

Insert dividers into organizer in your desired configuration. If desired place adhesive strips onto sides of divider. To ensure easy insertion, place a small amount of adhesive on to top quarter of the divider.