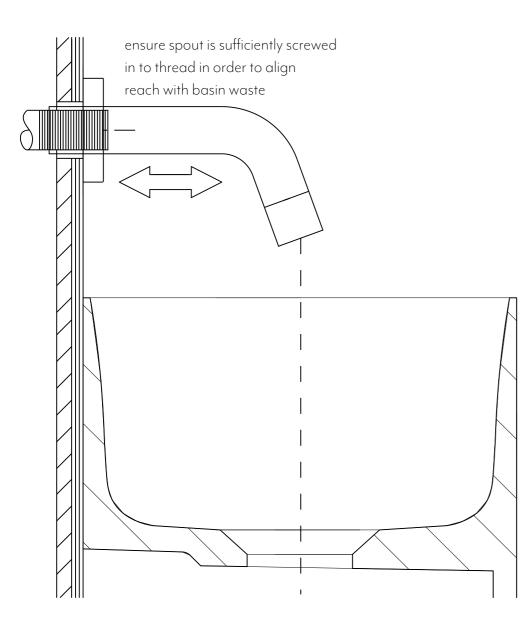

## INSTALLATION - MINI SPOUT DETAIL

Note: It is recommended this product be used in conjunction with **ABI**'s mini

wall mounted spout due to a limited reach distance to basin waste.