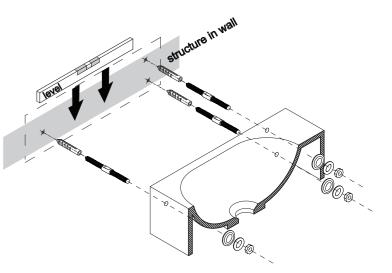

If correct height and position is suitable, level the top of the basin & mark out desired position.

Drill holes through the back of basin into structure within wall with a wood drill .

Fix basin into structural support in wall.