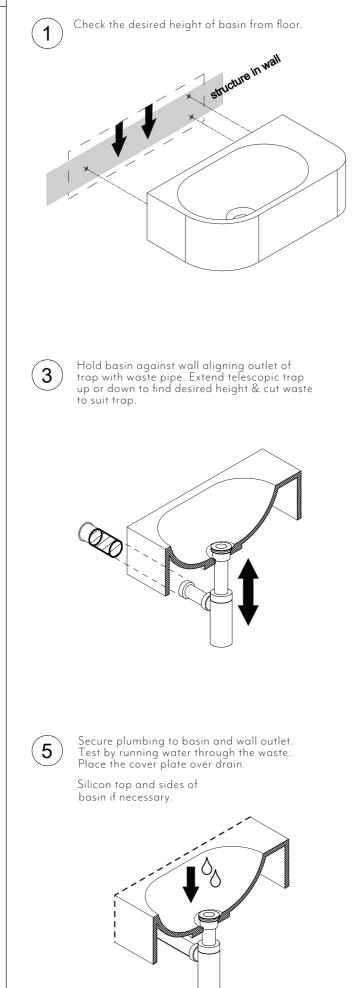

## INSTALLATION GUIDE

This product must be installed by a licensed tradesperson This is a general installation guide - there are many factors that are involved that can alter the installation method.

4

Fit waste and trap to basin.

If correct height and position is suitable, level the top of the basin & mark out desired position.

Drill holes through the back of basin into structure within wall with a wood drill .

Fix basin into structural support in wall.