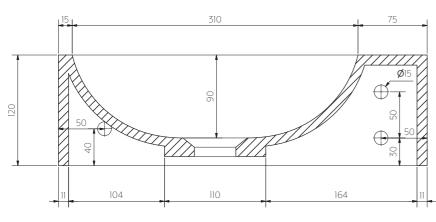

## VESI WALL MOUNTED BASIN

Section A-A

Note: Dimensions are nominal measurements only