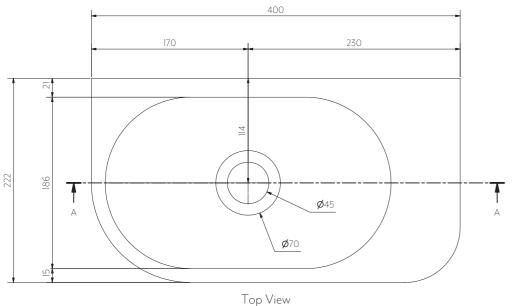

## VESI WALL MOUNTED BASIN

Section A-A

Note: Dimensions are nominal measurements only