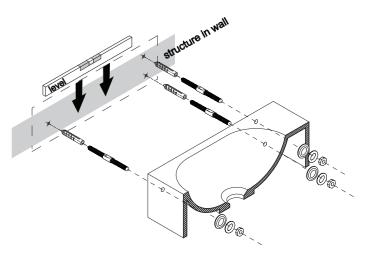

Fit waste and trap to basin.

〔2〕

4

If correct height and position is suitable, level the top of the basin & mark out desired position.

Drill holes through the back of basin into structure within wall with a wood drill

Fix basin into structural support in wall.

DO NOT use cream cleaners or bleach. These substances are abrasive

DO NOT use cleaning pads with abrasive surfaces as this may scratch the material