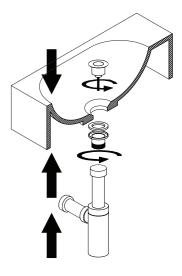

Fit waste and trap to basin.

〔2〕

4

If correct height and position is suitable, level the top of the basin & mark out desired position.

Drill holes through the back of basin into structure within wall with a wood drill