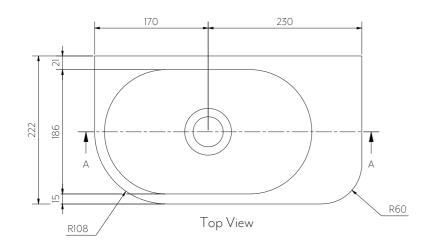

## VESI WALL MOUNTED BASIN

Note: Dimensions are nominal measurements only

## SPECIFICATIONS

| RECOMMENDED USE | Domestic               |
|-----------------|------------------------|
| MATERIAL        | Solid Surface          |
| INSTALLATION    | Wall Mount             |
| OVERFLOW        | No                     |
| CAPACITY        | 3L                     |
| RIM THICKNESS   | 15mm                   |
| COMPATIBLE WITH | Wall Mount Spout/Mixer |