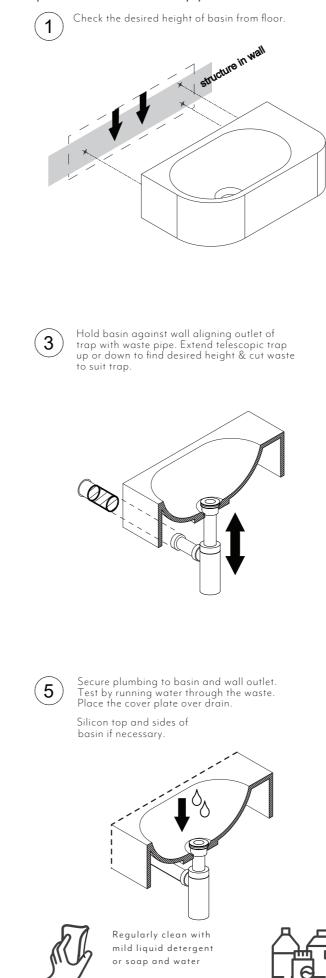

## INSTALLATION GUIDE

Note: This product must be installed by a licensed plumber. This is a general installation guide - there are many factors that are involved that can alter the installation method. This product install must comply with AS/NZS 3500.

Fit waste and trap to basin.

〔2〕

4

If correct height and position is suitable, level the top of the basin & mark out desired position.

Drill holes through the back of basin into structure within wall with a wood drill

Fix basin into structural support in wall.

DO NOT use cream cleaners or bleach. These substances are abrasive

DO NOT use cleaning pads with abrasive surfaces as this may scratch the material