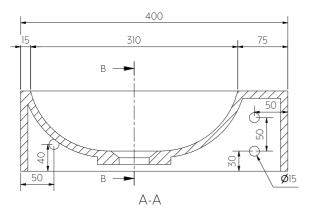

## VESI WALL MOUNTED BASIN

Note: Dimensions are nominal measurements only

## SPECIFICATIONS

| RECOMMENDED USE | Domestic               |
|-----------------|------------------------|
| MATERIAL        | Solid Surface          |
| INSTALLATION    | Wall Mount             |
| OVERFLOW        | No                     |
| CAPACITY        | 3L                     |
| RIM THICKNESS   | 15mm                   |
| COMPATIBLE WITH | Wall Mount Spout/Mixer |