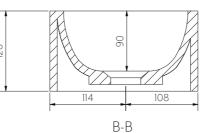

## VESI WALL MOUNTED BASIN

Note: Dimensions are nominal measurements only

## SPECIFICATIONS

| RECOMMENDED USE | Domestic               |
|-----------------|------------------------|
| MATERIAL        | Solid Surface          |
| INSTALLATION    | Wall Mount             |
| OVERFLOW        | No                     |
| CAPACITY        | 3L                     |
| RIM THICKNESS   | 15mm                   |
| COMPATIBLE WITH | Wall Mount Spout/Mixer |