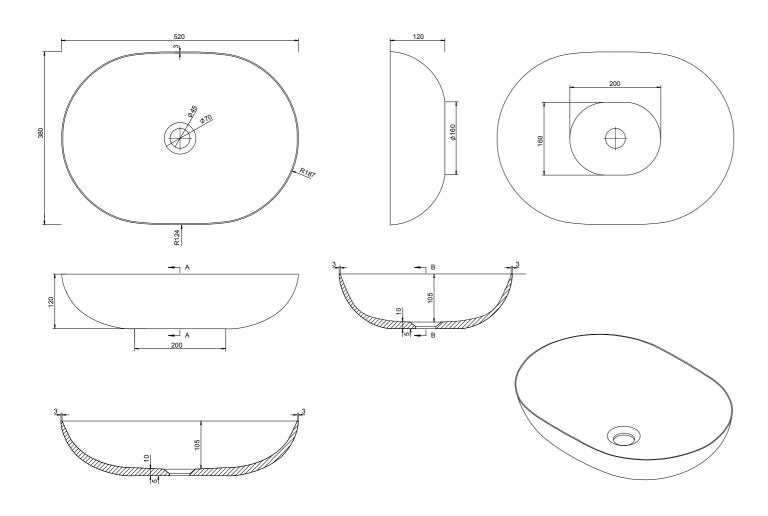

## WILLOW BASIN SINK



Note: Dimensions are nominal measurements only

## **SPECIFICATIONS** RECOMMENDED USE Domestic MATERIAL Solid Surface INSTALLATION Bench Mount WARRANTY Structure: 5 years | Finish: 5 years

Disclaimer: Products in this specification manual must by regulation be installed by licensed and registered trade people. The manufacturer/distributor reserves the right to vary specifications or delete models from their range without prior notification. Dimensions are nominal measurements only. Dimensions and set-outs listed are correct at time of publication however the manufacturer/distributor takes no responsibility for printing errors. All ABI Products are designed in Australia. Copyright ABI Interiors 2019.

## **INSTALLATION GUIDE**

**Note:** This product must be installed by a licensed trade