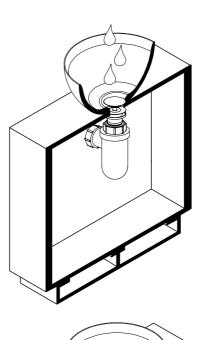

Install pop up waste and attach to plumbing. Test by running water through the waste and pushing the plug down.

Silicone basin to vanity benchtop as required.