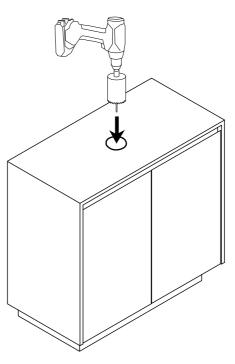

## **INSTALLATION GUIDE**

**Note:** This product must be installed by a licensed tradesperson.

Mark out desired location of basin and drill hole for basin waste with a hole saw.

Note: If cutting a stone benchtop it will need to be cut in a controlled environment by a licensed tradesperson as per OH&S regulations.