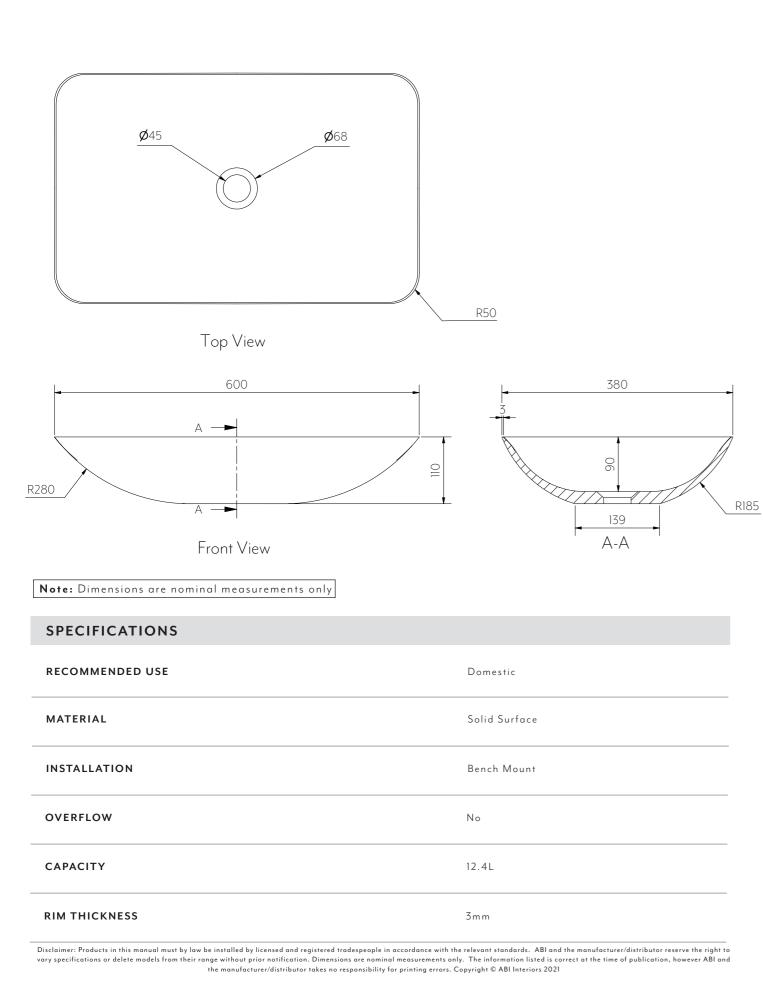

## ZIA BASIN SINK

Mark out desired location of basin and drill hole for basin waste with a hole saw.

1

2

(3)

**Note:** If cutting a stone benchtop it will need to be cut in a controlled environment by a licensed tradesperson as per OH&S regulations.

Install pop up waste and attach to plumbing. Test by running water through the waste and pushing the plug down.

Silicone basin to vanity benchtop as required.

DO NOT use cream cleaners or bleach. These substances are abrasive