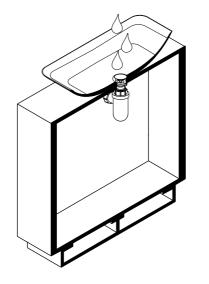

Mark out desired location of basin and drill hole for basin waste with a hole saw.

1

2

(3)

**Note:** If cutting a stone benchtop it will need to be cut in a controlled environment by a licensed tradesperson as per OH&S regulations.

Install pop up waste and attach to plumbing. Test by running water through the waste and pushing the plug down.

Silicone basin to vanity benchtop as required.

DO NOT use cream cleaners or bleach. These substances are abrasive